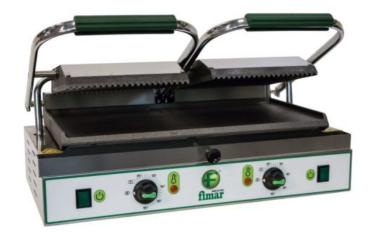

## **CAST IRON ELECTRIC PLATES PESOLN**

SKU: PE50LN

## **ADDITIONAL INFORMATION**

**Power Kw** 3,6 Kw

power supply 230V/1N/50-60Hz

**Cooking surface** Smooth-Grooved

**Cooking time** 50÷300°C

**Cooking surface** 

size

480 x 230 mm

packaging volume

(m3)

Machine for cooking and heating meat, fish, eggs, vegetables, cheese, stuffed toast, sandwiches, etc. Stainless steel casing - sandblasted cast iron cooking plate, which maintains the temperature for a long time - heating elements placed directly on the plates to guarantee better conductivity - safety thermostat - self-balanced upper plate - available with smooth or ribbed cooking surface. Model with smooth cooking